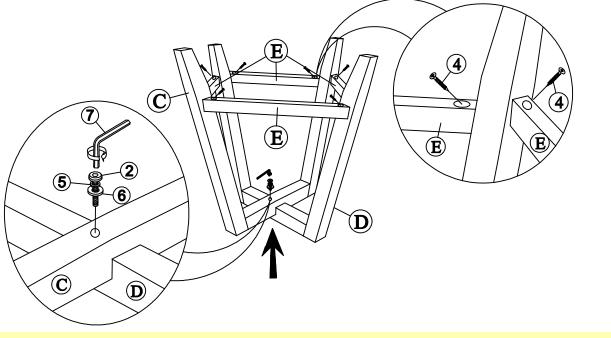

# STEP 2

Attach the leg (C) to the leg (D) with bolts (2), and washers (5) and (6) as shown below. Tighten with Allen key (7).

Place stretchers (E) between legs (C) and (D), attach with screws (4) as shown below. Tighten with a screwdriver.