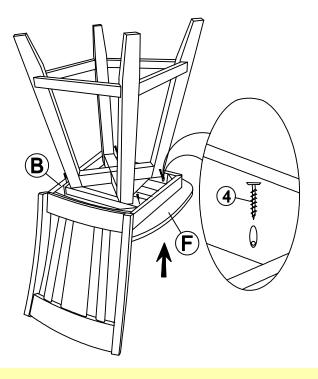

# **STEP 4**

Attach the seat (F) to top of the seat frame (B) with screws (4). Tighten with a screwdriver.

ITEM NO. : S-102SW REVISED NOV 10, 2015 Printed in Vietnam