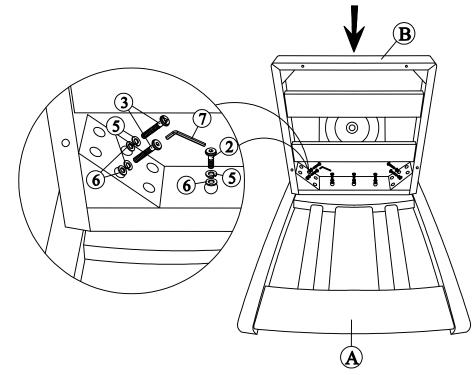

#### **STEP 1**

Attach seat frame (B) to the back (A) with bolts (2) and (3), and washers (5) and (6), as shown below. Tighten with Allen key (7).

Note: DO NOT tighten any of the bolts, until the stool is assembled, then put on a flat level surface to make sure the stool is level and then tighten the bolts.