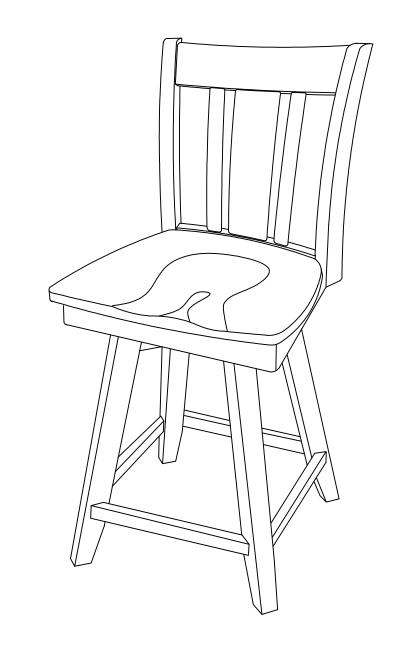

# **ASSEMBLY INSTRUCTIONS**

Description : 24 IN SAN REMO SWIVEL STOOL Item No. : S-102SW

ITEM NO. : S-102SW REVISED NOV 10, 2015 **Printed in Vietnam** 