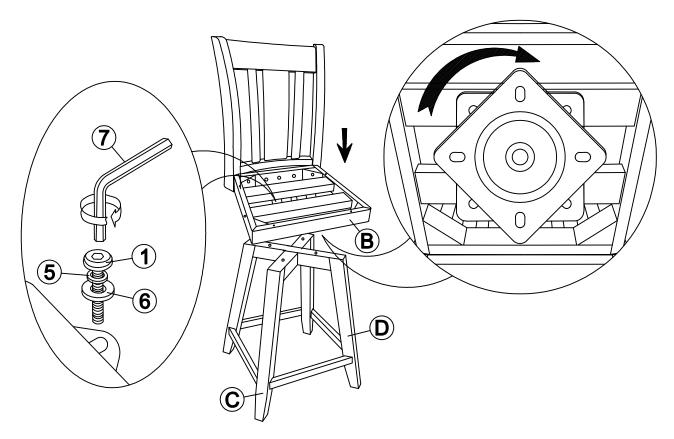

## STEP 3

Attach the swivel plate underneath the seat frame (B) to legs (C) and (D) with bolts (1), and washers (5) and (6) as shown below. Tighten with Allen key (7).