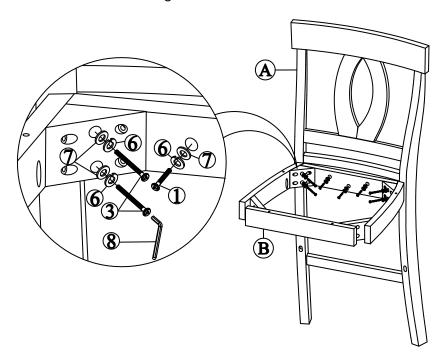

#### STEP 1

Attach seat frame (B) to the back (A) with bolts (1) and (3), and washers (6) and (7) as shown below. Tighten with Allen key (8).

Note: DO NOT tighten any of the bolts, until the stool is assembled, then put on a flat level surface to make sure the stool is level and then tighten the bolts.