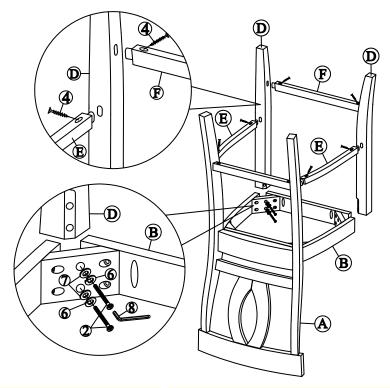

#### STEP 2

Attach front legs (D) to the seat frame with bolts (2), and washers (6) and (7) as shown below. Tighten with Allen key (8).

Attach front stretcher (F) between front legs, and then attach side stretchers (E) to front and back legs with screws (4) as shown below. Tighten with a screwdriver.