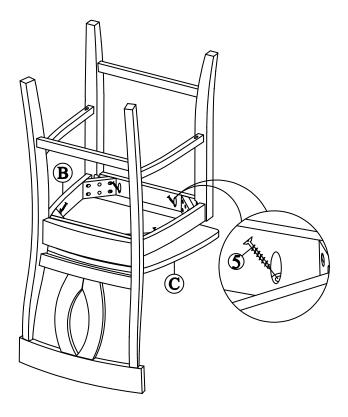

# STEP 3

Attach the seat (C) to top of the seat frame (B) with screws (5) as shown below. Tighten with a screwdriver.

ITEM NO.: \$-1702 Printed in Vietnam

**REVISED MAY 17, 2018**