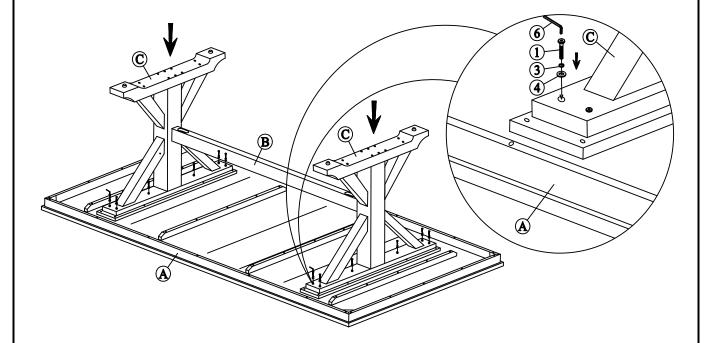

## STEP 2

Attach the Top (A) to the unit (from Step 1) with bolts (1) and washers (2) and (3), as shown below. Tighten with Allen key (6).

ITEM NO: T-4068A AND T-4068B

**ISSUED DEC 10, 2014**