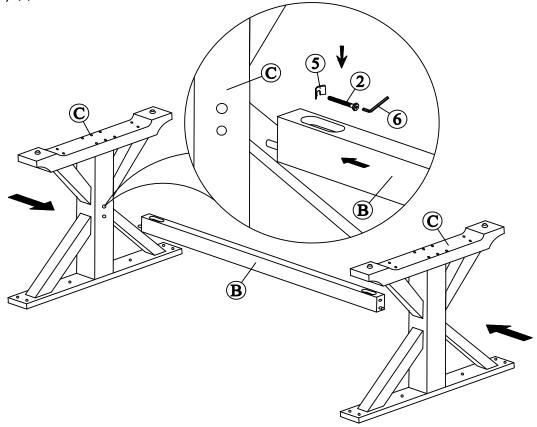

### STEP 1

Attach cross bar (B) to the bases (C) with bolts (2) and U-washers (5), as shown below. Tighten with Allen key (6).

ITEM NO : T-4068A AND T-4068B

**ISSUED DEC 10, 2014** 

Printed in Vietnam