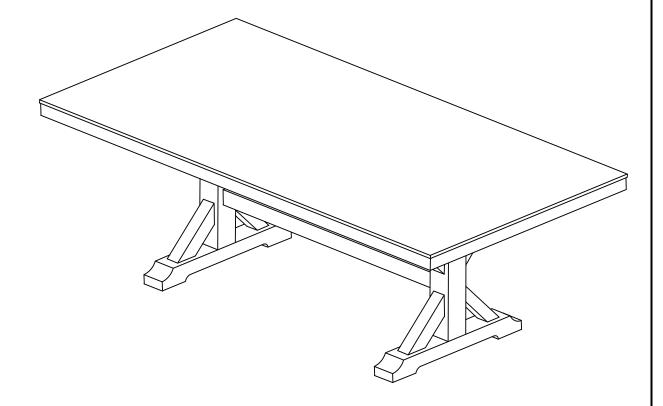

# **ASSEMBLY INSTRUCTIONS**

Description: 40X68 TRESTLE TABLE
Item No.: T-4068A AND T-4068B

ITEM NO : T-4068A AND T-4068B

**ISSUED DEC 10, 2014** 

**Printed in Vietnam** 