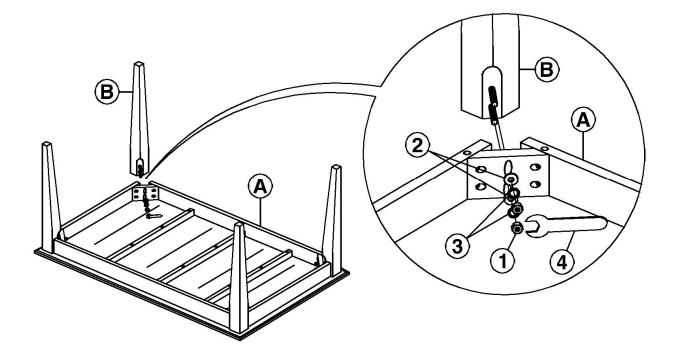

## STEP 1

Attach the legs (B) to the Top (A) with washers (2) and (3) and nuts (1), as shown below. Tighten with the wrench (4).

ITEM NO : T-4084S ISSUED MAY 29, 2014