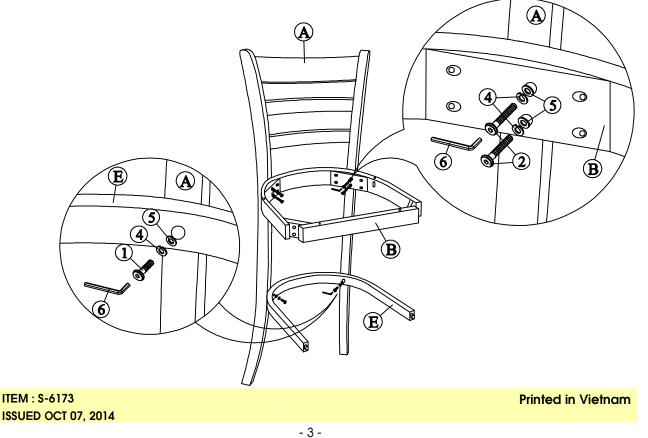

### STEP 1

Attach seat frame (B) to the back (A) by using bolts (2), washers (4) and (5), as shown below . Tighten with Allen key (6).

Attach Side Stretcher (E) to the back (A) by using bolts (1), washers (4) and (5), as shown below. Tighten with Allen key (6).

Note: DO NOT tighten any of the bolts, until the stool is assembled, then put on a flat level surface to make sure the chair is level and then tighten the bolts.