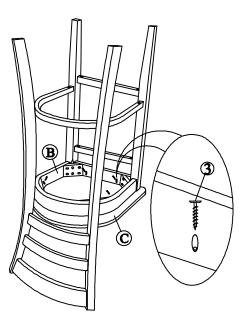

#### STEP 3

Attach the seat (C) to top of the seat frame (B) with screws (3), as shown bellow. Tighten with a screwdriver.

ITEM : S-6173 ISSUED OCT 07, 2014 **Printed in Vietnam**