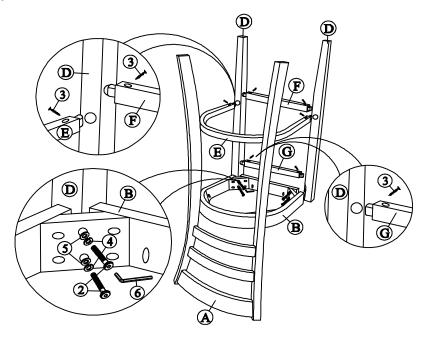

#### STEP 2

Attach Front Legs (D) to the seat frame with bolts (2), Washers (4) and (5), as shown below .Tighten with Allen Key (6).

Place Side Stretcher (E) and Front Stretcher (F) and (G) between front legs, attach with Screws (3) as shown below. Tighten with a screwdriver.