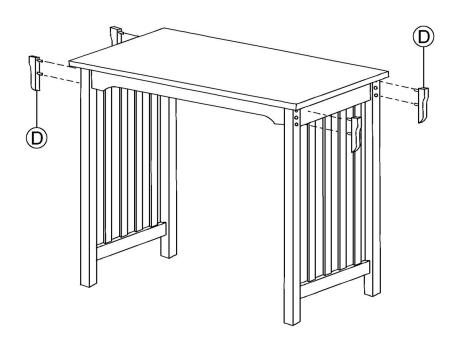

# STEP 3

Attach Decoration parts (D) to side frames (B) as shown below.

ITEM NO.: T-2448 REVISED AUG 28, 2014 **Printed in Vietnam**