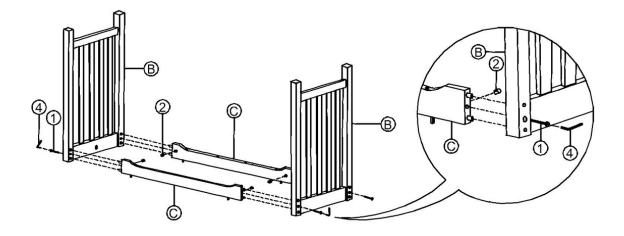

# STEP 1

Attach Aprons (C) to Side frames (B) with bolts (1), nuts (2) as shown below. Tighten with the Allen key (4).

ITEM NO.: T-2448 Printed in Vietnam

**REVISED AUG 28, 2014** 