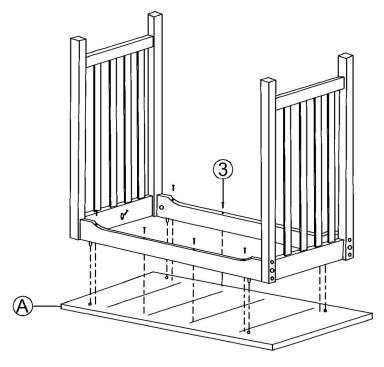

# STEP 2

Carefully place the unit (from step 1) underneath the top (A) and attach with screws (3) as shown below. Tighten with a screwdriver.