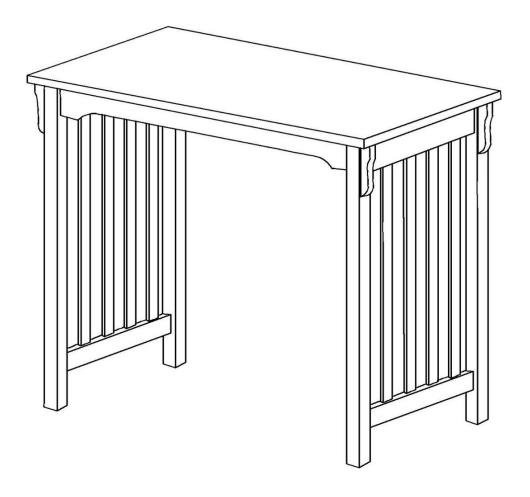

# **ASSEMBLY INSTRUCTIONS**

Description : MISSION GATHERING TABLE

Item No. : T-2448

ITEM NO.: T-2448 REVISED AUG 28, 2014 **Printed in Vietnam** 