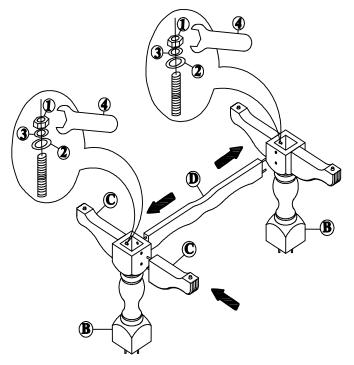

#### STEP 1

Attach crossbar (D) and legs (C) to pedestals (B) with nuts (1), and washers (2) and (3) as shown below. Tighten with the wrench (4).

ITEM NO.: T-4268XBT AND T-4268XBB

REVISED FEB 04, 2015