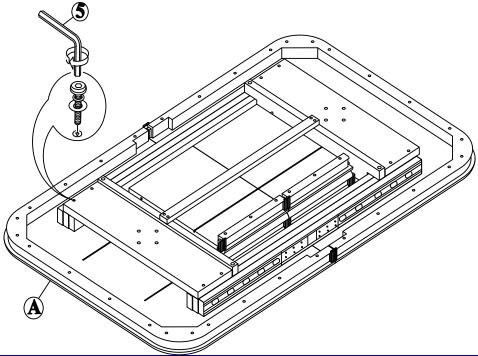

# STEP 2

Use the Allen key (5) to loosen the bolts and washers, and remove the plates underneath the table top.