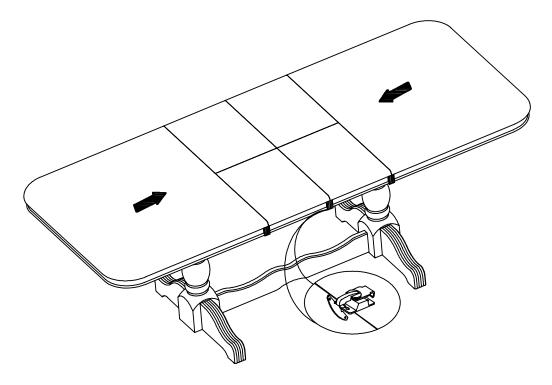

### STEP 6

Place the leaf in the center of the open table top. Push the table top closed. Lock the mechanism underneath 2 sides of the table top as shown below.

ITEM NO.: T-4268XBT AND T-4268XBB

**REVISED FEB 04, 2015** 