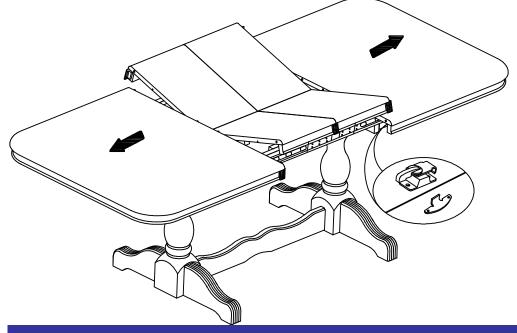

### STEP 5

Unlock the table top from both sides underneath the table top. Pull the 2 parts of the top apart. Place the leaves in the center of the open table top. Push the table top closed.