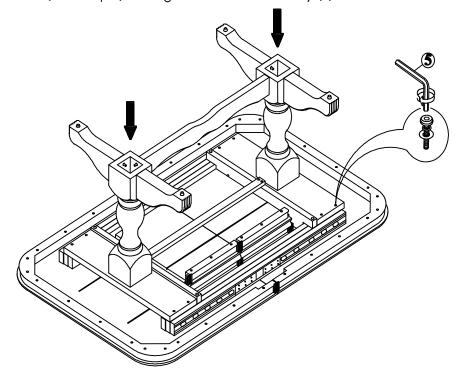

# STEP 2

Use the Allen key (5) to loosen the bolts and washers, and remove the plates underneath the table top.

## STEP 3

Place the plates on top of the pedestal (B), attach with washers (6) and (2) and nuts (3). Tighten with the Wrench (4) as shown below.

ITEM NO. : T-4268XBT AND T-4268XBB

**REVISED FEB 04, 2015** 

# STEP 4

Carefully put the pedestal block on the bottom side of the table top, attach the top to plate with bolts and washers (from step 2) and tighten with the Allen key (5).

ITEM NO. : T-4268XBT AND T-4268XBB Printed in Vietnam