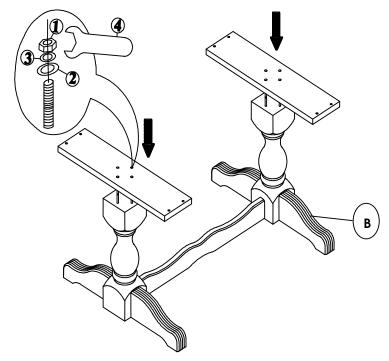

## STEP 3

Place the plates on top of the pedestal (B), attach with washers (6) and (2) and nuts (3). Tighten with the Wrench (4) as shown below.

ITEM NO. : T-4268XBT AND T-4268XBB

**REVISED FEB 04, 2015** 