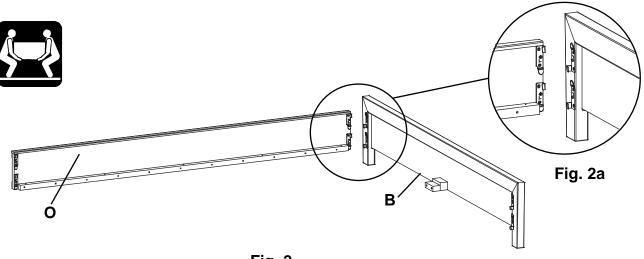

#### **Tools Required: Phillips screwdriver**

1. Remove the Slats (D) from the back of the Headboard (A) and place them off to the side. See Figure 1.

2. To attach the Footboard (B) to the Side Rail (O), align the Brackets and slide the Side Rail (O) down on to the Footboard (B). See Figures 2 and 2a.

Fig. 2

2006 Addison Full Panel Bed 2010DUET Addison Queen Panel Bed 2013DUET Addison King Panel Bed 2015 Addison Cal-King Panel Bed Assembly Instructions

This assembly requires two people.

3. Repeat step two for the other side. See Figures 3 and 3a.