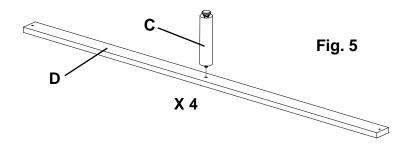

This assembly requires two people.

5. Attach an Assembled Foot (C) to four of the five Slats (D) as shown in Figure 5.

6. Move the bed assembly to its final position. Position the Slats (D) on the bottom edges of the rails and place the slat without the Assembled Foot nearest to the Footboard. Attach with #8 x 1-1/4" Black Screws (G). See Figure 6.