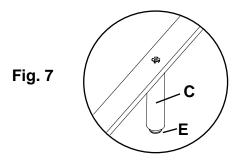

This assembly requires two people.

5. Attach an Assembled Foot (C) to four of the five Slats (D) as shown in Figure 5.

6. Move the bed assembly to its final position. Position the Slats (D) on the bottom edges of the rails and place the slat without the Assembled Foot nearest to the Footboard. Attach with #8 x 1-1/4" Black Screws (G). See Figure 6.

7. Adjust the Adjustable Glides with Hex Nut (E) on the Assembled Feet (C) so the Glides (E) touch the floor, making sure the Assembled Feet bear weight.