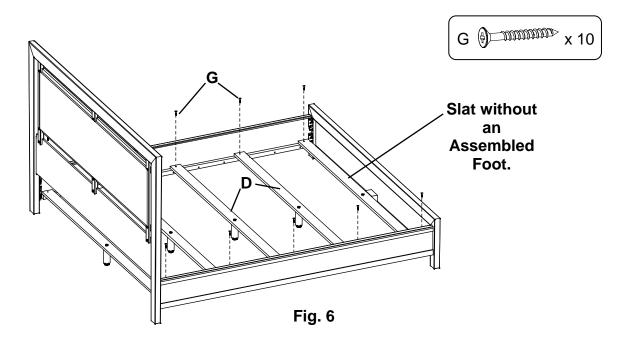

This assembly requires two people.

5. Attach an Assembled Foot (C) to four of the five Slats (D) as shown in Figure 5.

6. Move the bed assembly to its final position. Position the Slats (D) on the bottom edges of the rails and place the slat without the Assembled Foot nearest to the Footboard. Attach with #8 x 1-1/4" Black Screws (G). See Figure 6.