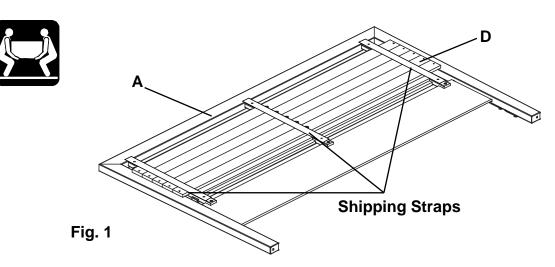

#### **Tools Required: Phillips screwdriver**

1. Remove the Slats (D) from the back of the Headboard (A) and place them off to the side. See Figure 1.

2. To attach the Footboard (B) to the Side Rail (O), align the Brackets and slide the Side Rail (O) down on to the Footboard (B). See Figures 2 and 2a.