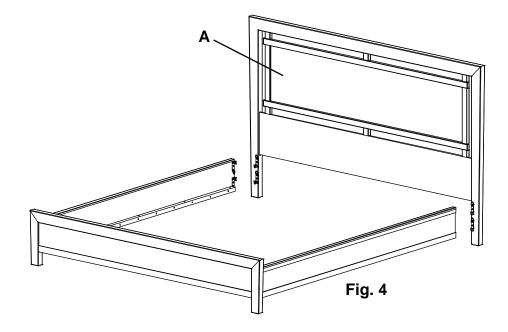

Fig. 3

4. Align the Brackets on both sides and slide the Side Rail/Footboard assembly down on to the Headboard (A). See Figure 4.

2006 Addison Full Panel Bed 2010DUET Addison Queen Panel Bed 2013DUET Addison King Panel Bed 2015 Addison Cal-King Panel Bed Assembly Instructions