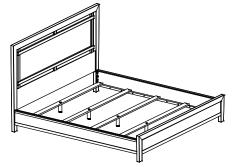

# Addison Panel Beds

**DUET = Natural finish** Assembly Instructions

#### Model #

2006DUET Addison Full Panel Bed 2010DUET Addison Queen Panel Bed 2013DUET Addison King Panel Bed 2015DUET Addison Cal-King Panel Bed



Thank you for allowing us to help you furnish your home. We are certain you will be delighted with your new furniture for many years to come.

# **CUSTOMER SERVICE**

If you ever have questions about your furniture, please do not hesitate to contact us. In the unlikely event you need a replacement part; we can make those parts available through an authorized Whittier Wood Furniture dealer. If you cannot order replacement parts through your dealer, please contact our customer service department.

Hours: Our friendly customer service staff can be reached:
Monday-Friday 8:00 a.m. to 5:00 p.m. (Pacific Time).
You may leave a message 24 hours a day, seven days a week.

Customer Service: 800-653-3336 • Outside the U.S.: 541-687-0213 Fax: 541-687-2060• Email: info@whittierwood.com



P.O. Box 2