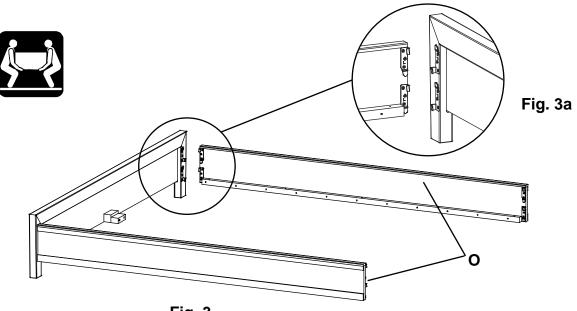

Fig. 2

2006 Addison Full Panel Bed 2010DUET Addison Queen Panel Bed 2013DUET Addison King Panel Bed 2015 Addison Cal-King Panel Bed Assembly Instructions

This assembly requires two people.

3. Repeat step two for the other side. See Figures 3 and 3a.

Fig. 3

4. Align the Brackets on both sides and slide the Side Rail/Footboard assembly down on to the Headboard (A). See Figure 4.

2006 Addison Full Panel Bed 2010DUET Addison Queen Panel Bed 2013DUET Addison King Panel Bed 2015 Addison Cal-King Panel Bed Assembly Instructions