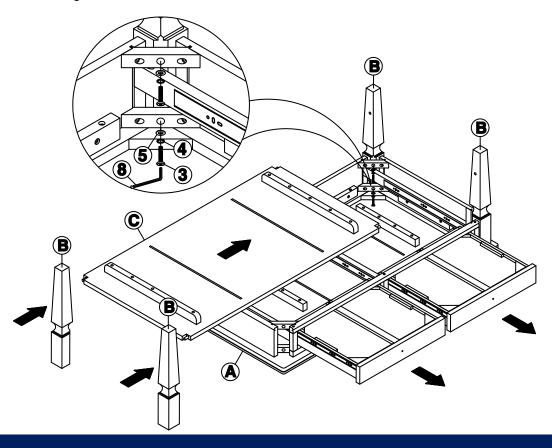

## STEP 1

Remove the drawers. Attach the legs (B) to top (A) with bolts (3), and washers (4) and (5) as shown below. Tighten with Allen key (8).

Insert shelf (C) into legs (B) as shown below.