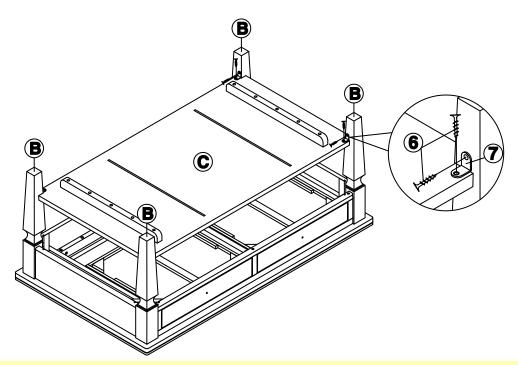

## STEP 2

Attach shelf (C) to legs (B) with brackets (7) and screws (6) as shown below. Tighten with a screwdriver.

ITEM NO.: OT-15C ISSUED NOV 21, 2018 Printed in Vietnam