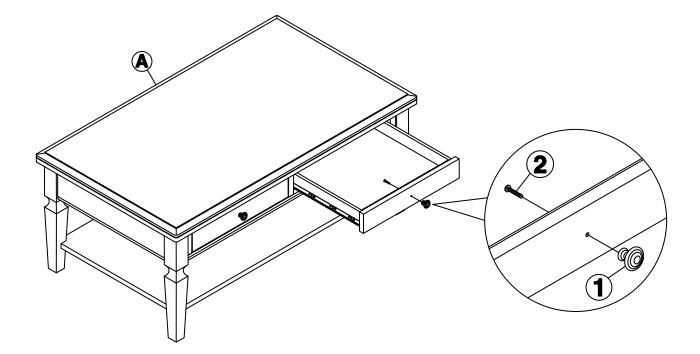

## STEP 3

Attach knobs (1) to front of drawers with pan head screws (2) as shown below. Tighten with a screwdriver.

ITEM NO.: OT-15C ISSUED NOV 21, 2018