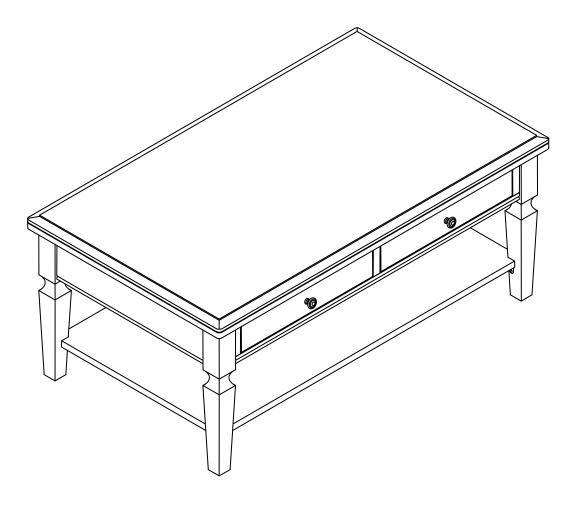

# **ASSEMBLY INSTRUCTIONS**

Description : VISTA COFFEE TABLE

Item No. : OT-15C

ITEM NO.: OT-15C ISSUED NOV 21, 2018 Printed in Vietnam