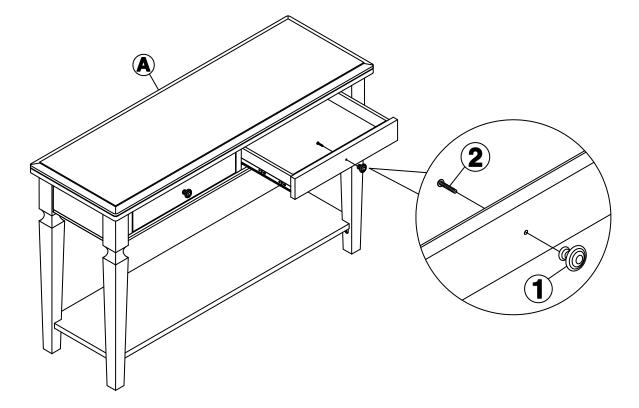

## STEP 3

Attach knobs (1) to front of drawers with pan head screws (2) as shown below. Tighten with a screwdriver.

ITEM NO.: OT-15\$
ISSUED NOV 21, 2018