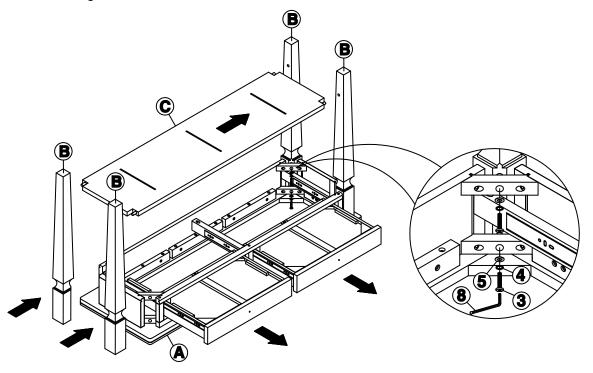

### STEP 1

Remove the drawers. Attach the legs (B) to top (A) with bolts (3), and washers (4) and (5) as shown below. Tighten with Allen key (8).

Insert shelf (C) into legs (B) as shown below.