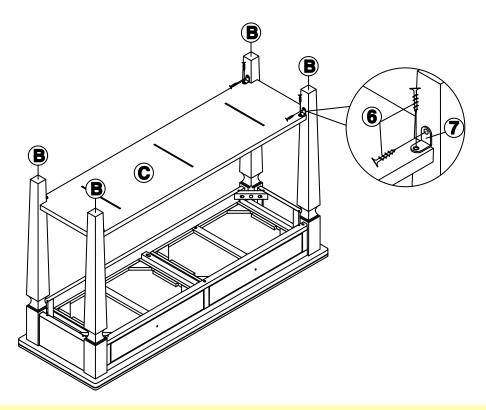

## STEP 2

Attach shelf (C) to legs (B) with brackets (7) and screws (6) as shown below. Tighten with a screwdriver.

ITEM NO.: OT-15\$
ISSUED NOV 21, 2018

Printed in Vietnam