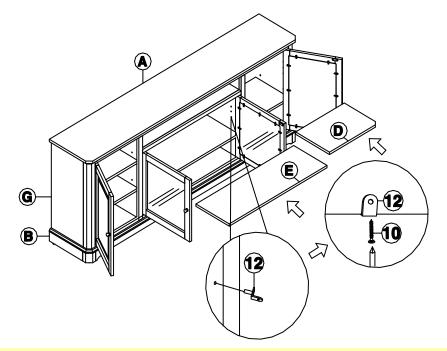

### **STEP 8**

Insert brackets (12) into the unit as shown below. Place shelves (D) and (E) on the brackets and attach with screws (10). Tighten with a screwdriver.

ITEM NO.: TV-11A AND TV-11B REVISED OCT 31, 2018