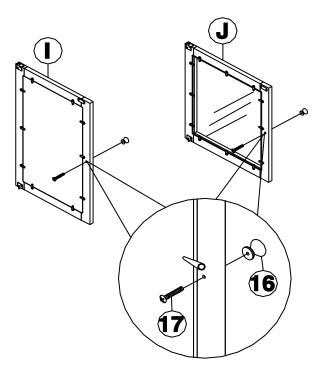

# **STEP 2**

Attach knobs (16) to front of doors (I) and (J) with pan head screws (17) as shown below. Tighten with a screwdriver.