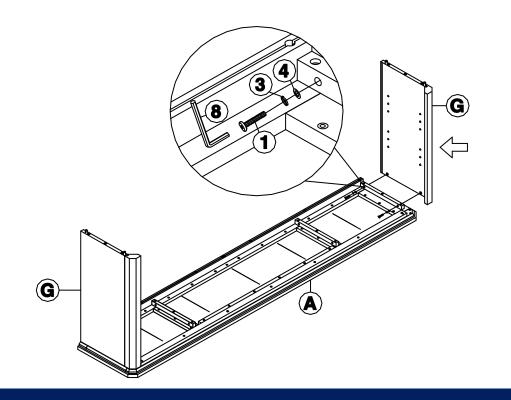

#### ITEM NO.: TV-11A AND TV-11B REVISED OCT 31, 2018

Attach side panels (G) to top (A) with bolts (1), and washers (3) and (4) as shown below. Tighten with Allen key (8).