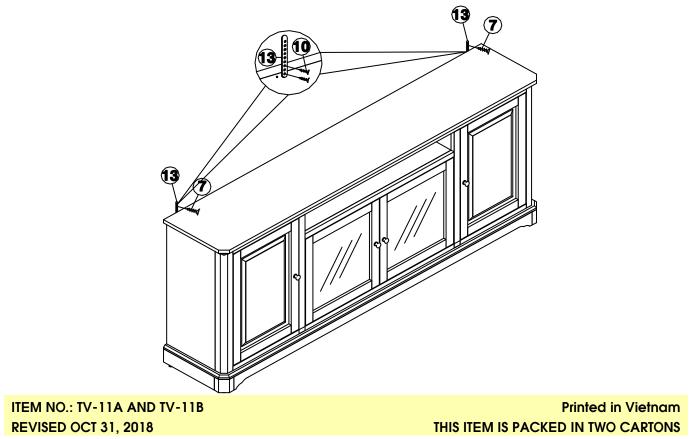

# STEP 10

Attach steel bands (13) to the unit with short screws (10) and attach the steel band to the wall with long screws (7) as shown below (to secure the product and prevent tipping). Tighten with a screwdriver.