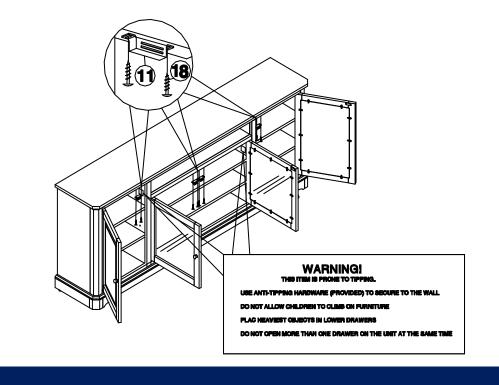

Attach magnets (11) to shelf (C) and vertical panels (H) with pan head screws (18) as shown below. Tighten with a screwdriver.

Stick warning labels (14) on the back side of doors before use.