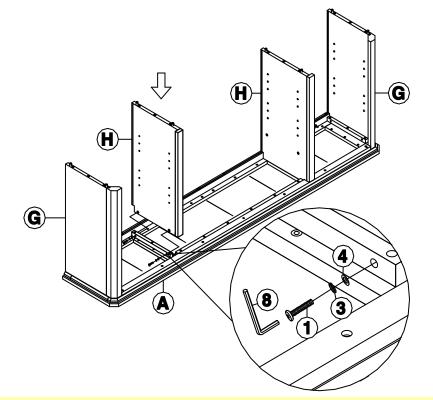

#### ITEM NO.: TV-11A AND TV-11B REVISED OCT 31, 2018

Attach side panels (G) to top (A) with bolts (1), and washers (3) and (4) as shown below. Tighten with Allen key (8).

## STEP 4

Attach vertical panels (H) to top (A) with bolts (1), and washers (3) and (4) as shown below. Tighten with Allen key (8).