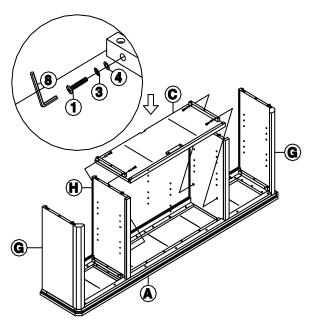

#### ITEM NO.: TV-11A AND TV-11B REVISED OCT 31, 2018

Attach shelf (C) to vertical panels (H) with bolts (1), and washers (3) and (4) as shown below. Tighten with Allen key (8).