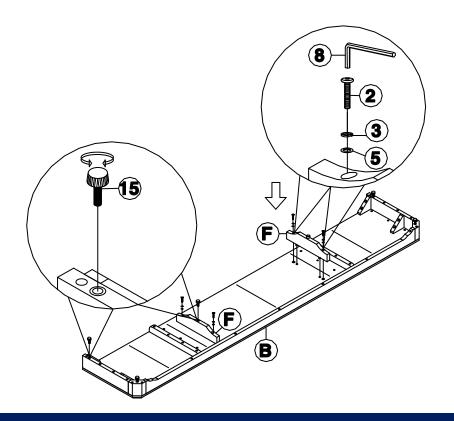

#### NOTE: HARDWARE IS PACKED IN CARTON TV-11B.

ITEM NO.: TV-11A AND TV-11B REVISED OCT 31, 2018

Attach legs (F) to bottom (B) with bolts (2), and washers (3) and (5) as shown below. Tighten with Allen key (8). Attach levelers (15) by screwing them into legs (F) and bottom (B), as shown below.