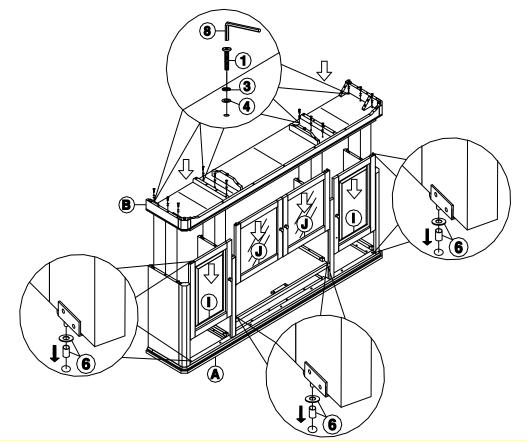

# **STEP 6**

Attach doors (I) and (J) to top (A) and bottom (B) with door pins (6) as shown below.

Attach bottom (B) to side panels (G) and vertical panels (H) with bolts (1), and washers (3) and (4) as shown below. Tighten with Allen key (8).