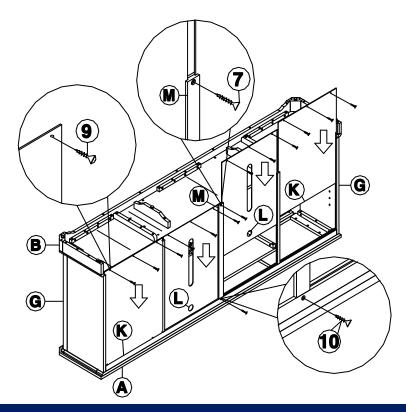

ITEM NO.: TV-11A AND TV-11B REVISED OCT 31, 2018

Attach H-connector (M) to top (A) with screw (10) as shown below. Tighten with a screwdriver.

Slide back panels (K) and (L) into the grooves as shown below, and then attach back panels to bottom (B) with screws (9). Tighten with a screwdriver.

Attach H-connector (M) to top (A) with screw (7) as shown below. Tighten with a screwdriver.