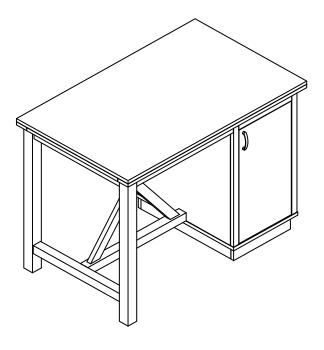

# **ASSEMBLY INSTRUCTIONS**

Description : SINGLE X ISLAND

Item No. : WC-19A AND WC-19B