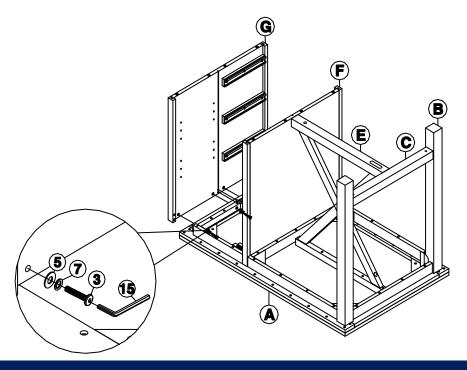

ITEM NO.: WC-19A AND WC-19B REVISED MAY 20, 2019

Attach side frame (G) to the unit with bolts (3), and washers (7) and (5) as shown below. Tighten with Allen key (15).

### STEP 6

Attach aprons (H) and (I) to the top (A) with screws (9) as shown below. Tighten with a screwdriver. Slide vertical panel (M) into the grooves, as shown below.

ITEM NO.: WC-19A AND WC-19B REVISED MAY 20, 2019