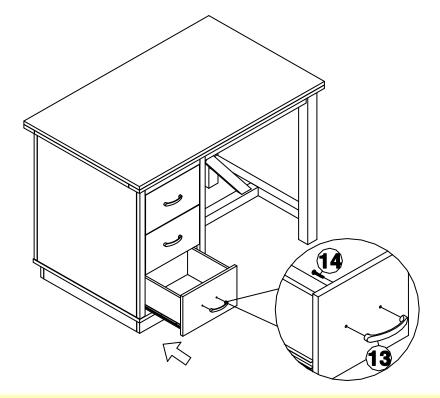

ITEM NO.: WC-19A AND WC-19B REVISED MAY 20, 2019

Carefully put the drawers into the unit.

Attach handles (13) to front of doors (L) and drawers with screws (14) as shown below. Tighten with a screwdriver.