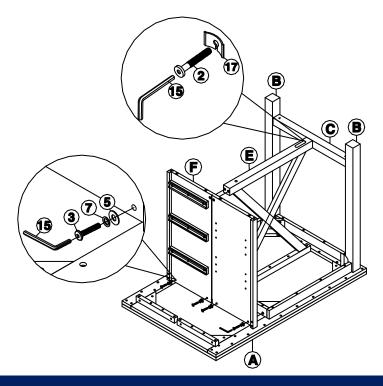

Attach side frame (F) to the top (A) with bolts (3), and washers (7) and (5) as shown below. Tighten with Allen key (15).

### STEP 4

Attach side frame (F) to stretcher (E) with bolts (3), and washers (7) and (6) as shown below. Tighten with Allen key (15).

Insert the aprons (I), (J) and (H) into side frame (F) as shown below.