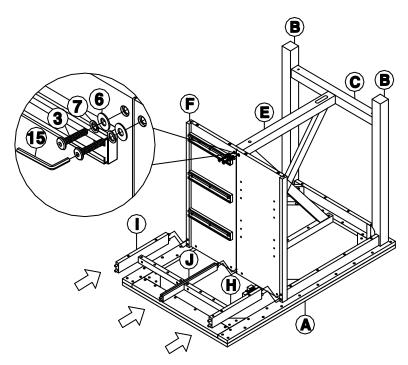

### STEP 4

Attach side frame (F) to stretcher (E) with bolts (3), and washers (7) and (6) as shown below. Tighten with Allen key (15).

Insert the aprons (I), (J) and (H) into side frame (F) as shown below.

ITEM NO.: WC-19A AND WC-19B REVISED MAY 20, 2019

Attach side frame (G) to the unit with bolts (3), and washers (7) and (5) as shown below. Tighten with Allen key (15).