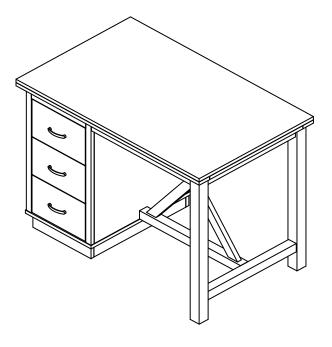

# **ASSEMBLY INSTRUCTIONS**

Description : SINGLE X ISLAND

Item No. : WC-19A AND WC-19B