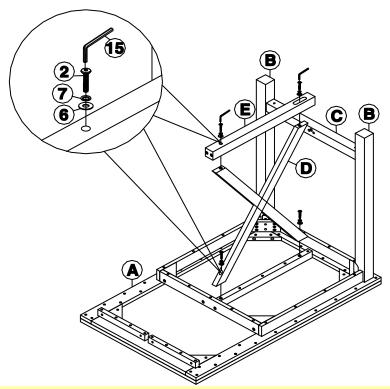

NOTE: HARDWARE IS PACKED IN CARTON WC-19B.

ITEM NO.: WC-19A AND WC-19B

**REVISED MAY 20, 2019** 

Attach legs (B) to the top (A) with bolts (1), and washers (8) and (4) as shown below. Tighten with Allen key (15). Insert stretcher (C) into legs (B) and attach with screws (9) as shown below. Tighten with a screwdriver.

#### STEP 2

Attach x-frame (D) to the top (A) and crossbar (E) with bolts (2), and washers (7) and (6) as shown below. Tighten with Allen key (15).

ITEM NO.: WC-19A AND WC-19B REVISED MAY 20, 2019

Attach crossbar (E) to stretcher (C) with bolt (2) and u-washer (17) as shown below. Tighten with Allen key (15).