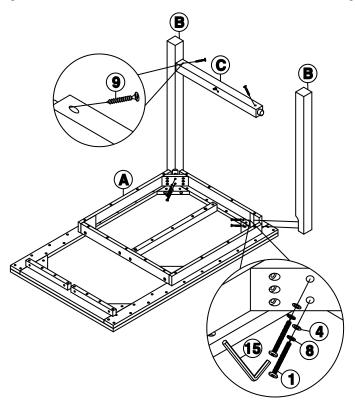

NOTE: HARDWARE IS PACKED IN CARTON WC-19B.

ITEM NO.: WC-19A AND WC-19B

**REVISED MAY 20, 2019** 

Attach legs (B) to the top (A) with bolts (1), and washers (8) and (4) as shown below. Tighten with Allen key (15). Insert stretcher (C) into legs (B) and attach with screws (9) as shown below. Tighten with a screwdriver.