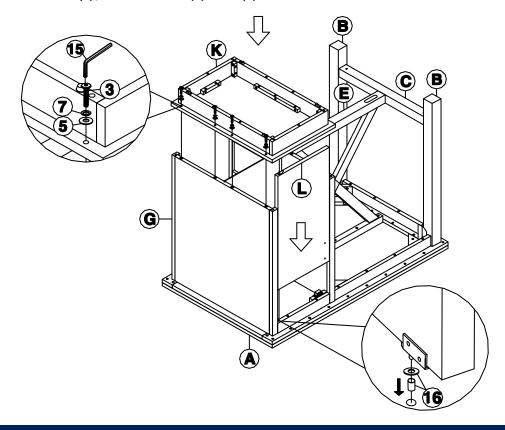

Attach door (L) to top (A) and bottom (K) with door pins (16) as shown below. Then attach bottom (K) to the unit with bolts (3), and washers (7) and (5) as shown below.