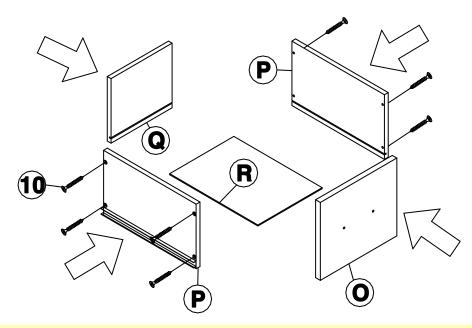

#### STEP 8

Attach drawer sides (P) to the drawer front (O) with screws (10) as shown below. Tighten with a screwdriver.

Insert drawer bottom (R) into the grooves at bottom of drawer sides (P). Then attach drawer back (Q) to the drawer sides (P) with screws (10). Tighten with a screwdriver.