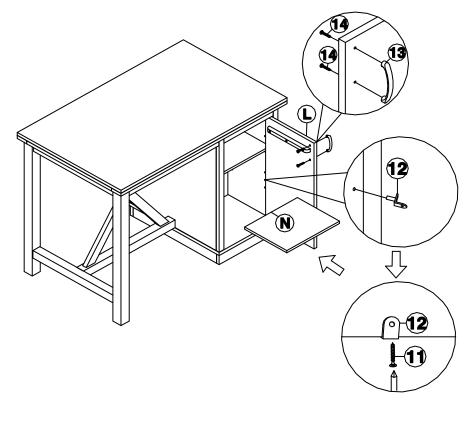

ITEM NO.: WC-19A AND WC-19B REVISED MAY 20, 2019

Carefully put the drawers into the unit.

Attach handles (13) to front of doors (L) and drawers with screws (14) as shown below. Tighten with a screwdriver.

Insert brackets (12) into the unit as shown below. Place shelves (N) on the brackets and attach with screws (11). Tighten with a screwdriver.

ITEM NO.: WC-19A AND WC-19B REVISED MAY 20, 2019