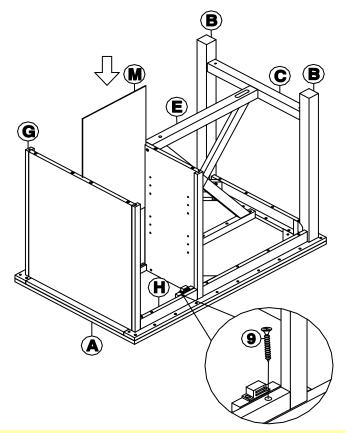

### STEP 6

Attach aprons (H) and (I) to the top (A) with screws (9) as shown below. Tighten with a screwdriver. Slide vertical panel (M) into the grooves, as shown below.

ITEM NO.: WC-19A AND WC-19B REVISED MAY 20, 2019

Attach door (L) to top (A) and bottom (K) with door pins (16) as shown below. Then attach bottom (K) to the unit with bolts (3), and washers (7) and (5) as shown below.