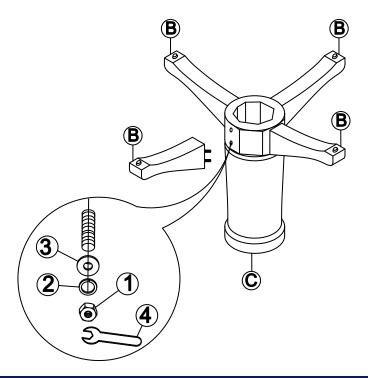

### STEP 1

Attach legs (B) to the pedestal (C) with washers (2), and (3) and nuts (1) as shown below. Tighten with the wrench (4).