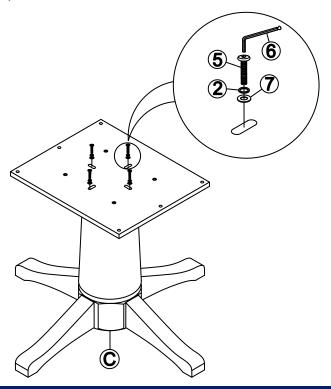

## STEP 3

Place the plate on top of the pedestal (C), attach with bolts (5), and washers (2) and (7) as shown below. Tighten with Allen key (6).