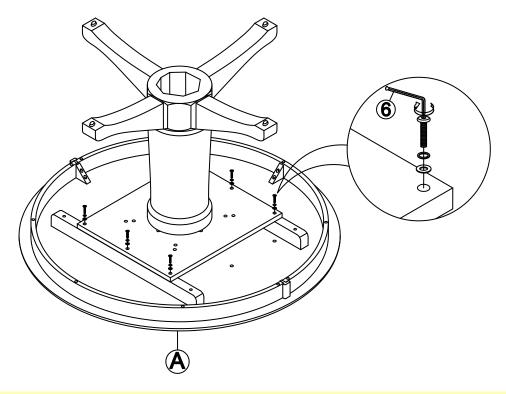

### STEP 4

Carefully put the pedestal block on the bottom side of the table top, attach the top to plate with bolts and washers (from step 2) and tighten with the Allen key (6).

ITEM NO.: T-7B AND T-142RT OR T-45RT OR T-148RT OR T-48RT OR T-52T OR T-60RT (PACKED IN SEPARATE BOX)