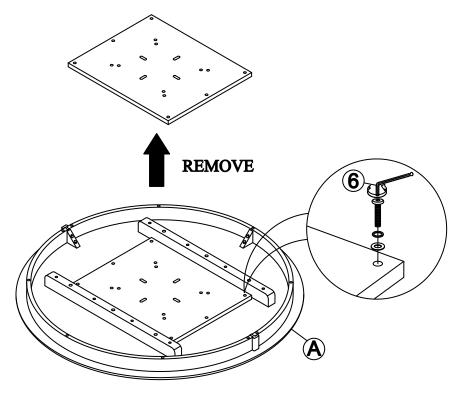

### STEP 2

Use the Allen key (6) to loosen the bolts and washers, and remove the plate underneath the table top as shown below.

ITEM NO.: T-7B AND T-142RT OR T-45RT OR T-148RT OR T-52T OR T-60RT (PACKED IN SEPARATE BOX)