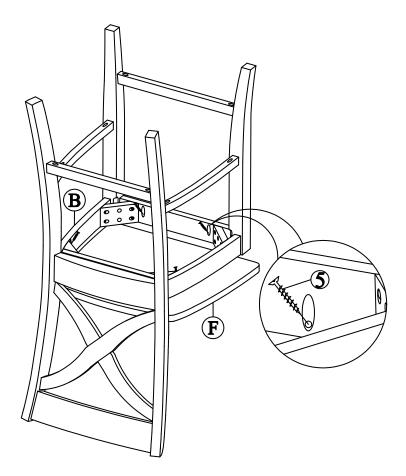

## STEP 3

Attach the seat (F) to top of the seat frame (B) with screws (5) as shown below. Tighten with a screwdriver.

ITEM NO.: S-142 REVISED APR 27, 2018