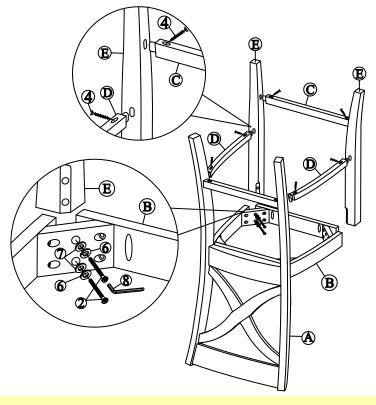

#### **STEP 2**

Attach front legs (E) to the seat frame with bolts (2), and washers (6) and (7) as shown below. Tighten with Allen key (8).

Attach front stretcher (C) between front legs, and then attach side stretchers (D) to front and back legs with screws (4) as shown below. Tighten with a screwdriver.