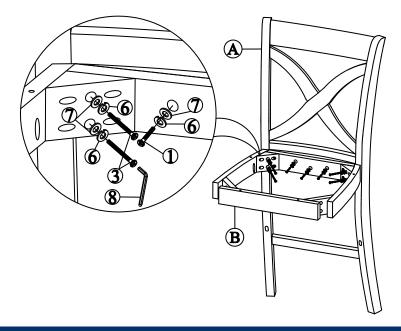

#### STEP 1

Attach seat frame (B) to the back (A) with bolts (1) and (3), and washers (6) and (7) as shown below. Tighten with Allen key (8).

Note: DO NOT tighten any of the bolts, until the stool is assembled, then put on a flat level surface to make sure the stool is level and then tighten the bolts.